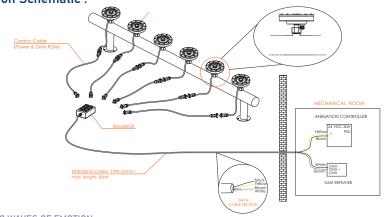

### **DryDECK Options:**

Top Plate Round Ø 280 with AquaLIGHT 312 C and Top Plate Holder.

Top Plate Premium 30x30 with AquaLIGHT 312 C and Top Plate Holder

AquaLIGHT 406 C has a combo cable to connect with the BlackBOX. Additionally, this BlackBOX is connected with an extension cable with a maximum length of 80 meters. After all of this, the overall system is integrated with the animation controller in the mechanical room.

**Connection Schematic:** 

www.aguatronic.com.tr AQUATRONIC WAVES OF EMOTION