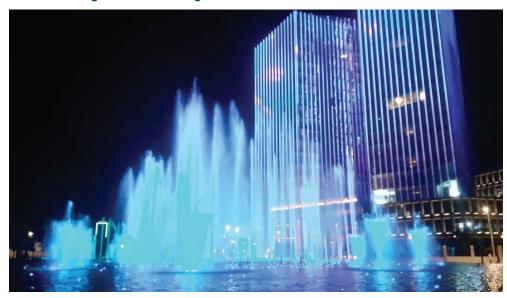

### Powerful Light Illuminating the Darkness

Now we present the new RGBW AquaLIGHT 406 C for those who always desire more. The color range is significantly greater than that of the RGB system. AquaLIGHT 406 C includes 6 RGB and 6 natural white LEDs, or 6 amber LEDs, with a power of 1746 lm. Thanks to the combo cable design, a single cable that carries both the DMX signal and 24 VDC power can operate each device.