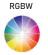

#### TECHNICAL DETAILS

| TEOTIMORE BETRIES       |                 |
|-------------------------|-----------------|
| MODEL :                 | AquaLIGHT 406 C |
| DIMENSION (ØxH):        | 160 x 70 mm     |
| VOLTAGE :               | 24 VDC          |
| POWER:                  | 22 W            |
| CURRENT :               | 0.9 A           |
| COLORS:                 | RGB+WW / RGB+AA |
| POWER & DMX :           | Combo Cable     |
| LUMINOUS FLUX RGB FULL: | 1746 lm         |
| WEIGHT:                 | 1.5 kg          |
| PRODUCT NO :            |                 |
|                         |                 |