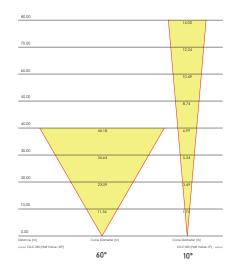

# AquaLIGHT 406 C

In lighting, choosing the lens angle is as important as selecting the color or wattage. Small angles retain brightness at long distances, while wide angles cover larger areas but lose brightness over distance.