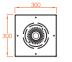

#### TECHNICAL DETAILS

| TEOTIMORE BETRIES       |                 |
|-------------------------|-----------------|
| MODEL :                 | AquaLIGHT 406 C |
| DIMENSION (ØxH):        | 160 x 70 mm     |
| VOLTAGE :               | 24 VDC          |
| POWER:                  | 22 W            |
| CURRENT :               | 0.9 A           |
| COLORS:                 | RGB+WW / RGB+AA |
| POWER & DMX :           | Combo Cable     |
| LUMINOUS FLUX RGB FULL: | 1746 lm         |
| WEIGHT:                 | 1.5 kg          |
| PRODUCT NO :            |                 |
|                         |                 |